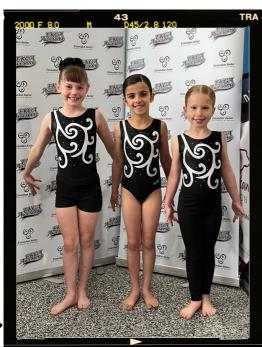

## AGC 4-5, WAG 3-4

#### **For Training**

EKGA SQUAD Leotard Optional: black shorts

or leggings

Optional: plain black

compression top

Short Sleeved Competition Leotard Optional: Black shorts or Leggings (no visible logos)

Adidas Club Tracksuit White socks