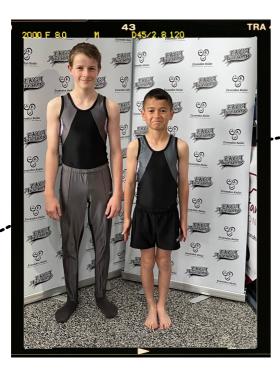

### **MAG - all Levels**

#### **For Training**

EKGA Leotard
Shorts
Longs with grey socks
Optional: plain black
compression top
\*\*A separate set of uniform for
training is advised to keep the
competition set pristine

EKGA Leotard
Shorts
Longs with grey socks
(All items required)