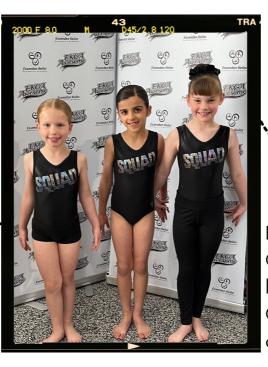

# AGC - Junior, Development, Club, Rep & Pro

**Leagues** 

**For Training** 

EKGA SQUAD Leotard Optional: Black shorts or

leggings

Optional: Plain black compression top

\*Non-club leotards permitted on Saturdays (Rep & Pro Leagues only)