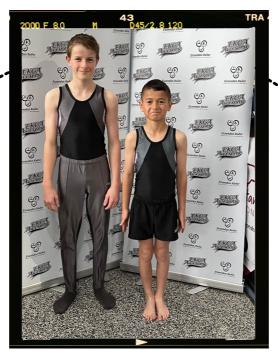

### **MAG - all Levels**

#### **For Training**

EKGA Leotard
Shorts
Longs with grey socks
Optional: plain black
compression top
\*\*A separate set of uniform for
training is advised to keep the
competition set pristine

EKGA Leotard
Shorts
Longs with grey socks
(All items required)