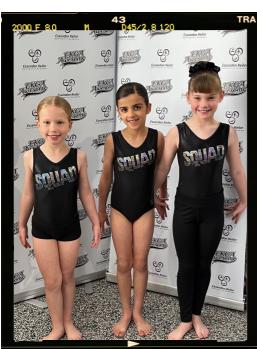

# What to Wear for Gymnastics



## For all programs

#### **For Training**



Bring a drink bottle of water, with your name on it.

Plastic or metal drink bottles only



Training Leotards are available from reception at any time.

Information about how to order competition leotards and tracksuits will be emailed to you. Second hand uniform items may be available through the EKGA Buy Sell and Swap group on Facebook (<a href="https://www.facebook.com/groups/674941173638436">https://www.facebook.com/groups/674941173638436</a>).



### AGC 3 and WAG 2

#### **For Training**





or leggings

Optional: plain black

compression top



EKGA Squad Leotard
Optional: Black shorts or Leggings
(no visible logos)



Club Tracksuit Jacket
Plain black leggings (no visible logos)
White socks

## AGC 4-5, WAG 3-4

#### **For Training**



EKGA SQUAD Leotard Optional: black shorts

or leggings

Optional: plain black

compression top



Short Sleeved Competition Leotard Optional: Black shorts or Leggings (no visible logos)



Adidas Club Tracksuit White socks

# AGC - Junior, Development, Club, Rep & Pro

**Leagues** 

**For Training** 



EKGA SQUAD Leotard Optional: Black shorts or

leggings

Optional: Plain black compression top

\*Non-club leotards permitted on Saturdays (Rep & Pro Leagues only)



Long Sleeved Competition Leotard Optional: Black shorts or leggings (no visible logos)



Adidas Club Tracksuit White socks

### *