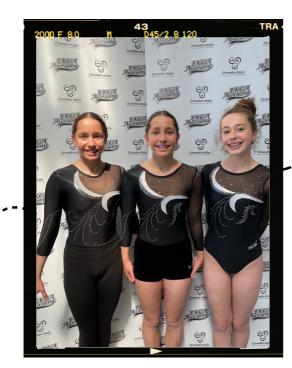

Long Sleeved Competition Leotard Optional: Black shorts or leggings (no visible logos)

Adidas Club Tracksuit White socks

#### **For Training**

leggings

Optional: Plain black

compression top

Long Sleeved Competition Leotard Optional: Black shorts or leggings (no visible logos)

Adidas Club Tracksuit White socks